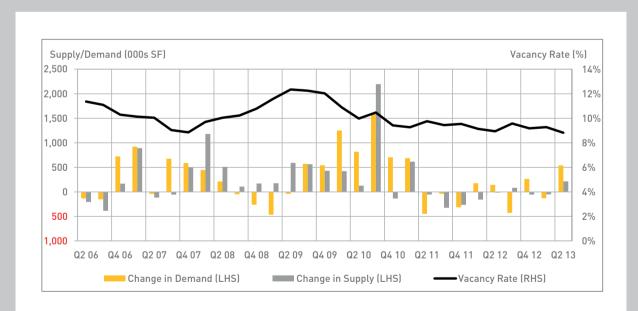

What was the deal of the year and who was the dealmaker of the year in the traditional powerhouse City of London office market?

The City's occupational market has seen a return to form in 2013, with stand out lettings being Liberty Mutual's 120,000 sq ft acquisition at 20 Fenchuch Street, and law firm CMS Cameron McKenna's 170,000 sq ft letting at Hines' Cannon Place.

The most popular letting with voters was **Liberty Mutual's move to 20 Fenchuch Street**, the joint development of Canary Wharf and Land Securities. Dealmaker was **Roger Weaver of Newton Perkins** for his sterling work on behalf of Kiln and Liberty Mutual as they agreed terms at the 20 Fenchuch Street.