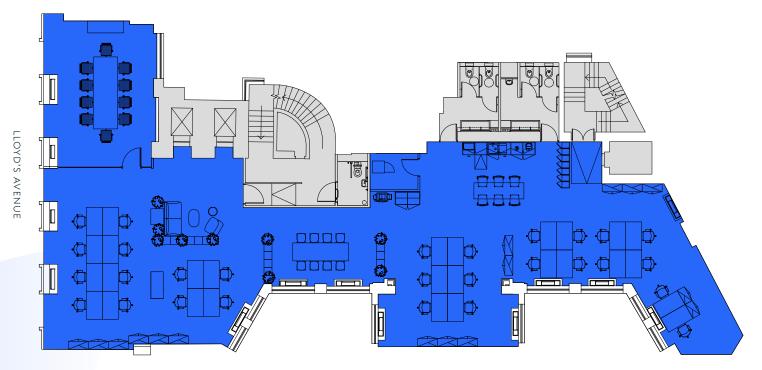

### 4th Floor 3,040 Sq Ft / 282.4 Sq M

28 open plan desks

Reception

IO person meeting room

Comms room

Collaboration area

Internet connectivity by 2 Circles Comms

Kitchen with breakout area

Dedicated lockers