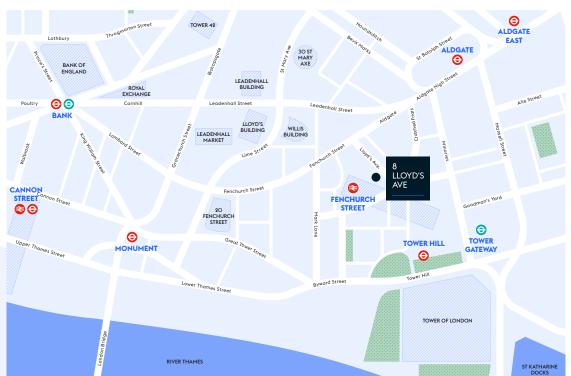

#### NORTH

For indicative purposes only. Not to scale.

**TOWER HILL** 

O3 🟌

**TOWER GATEWAY** 

O3 🏌

ALDGATE

**O4** <sup>₹</sup>

BANK

10 🏌

## In the heart of London's insurance district

8 Lloyd's Avenue is located close to the junction between Lloyd's Avenue and Crutched Friars. Lloyd's of London and Lloyd's Register of Shipping are within close proximity.